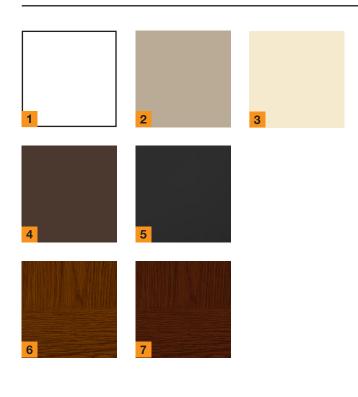

## Color Options

### CHOOSE YOUR BEST MATCH.

Panels are available in seven standard colors ready for your personal touch to enhance the look of your home.

- 1 White
- 2 Sandstone
- 3 Almond
- 4 Brown
- 5 Black
- 6 Medium Wood Grain\*
- 7 Dark Wood Grain\*