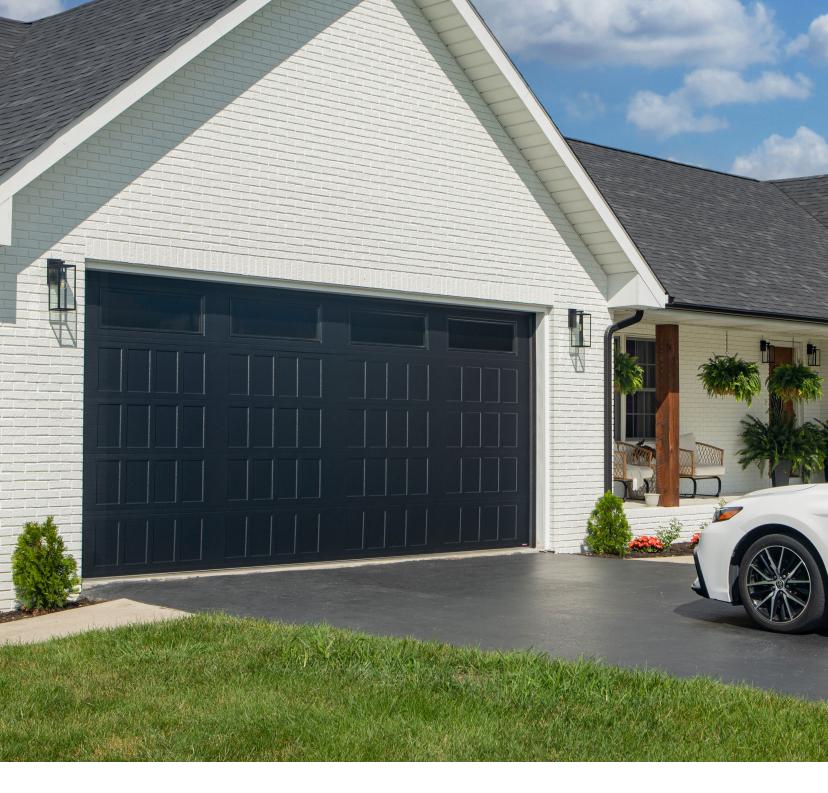

### Panel Design Options

### CHOOSE YOUR PANEL DESIGN.

Panels come in six different styles allowing you to choose the perfect match for the design of your home.