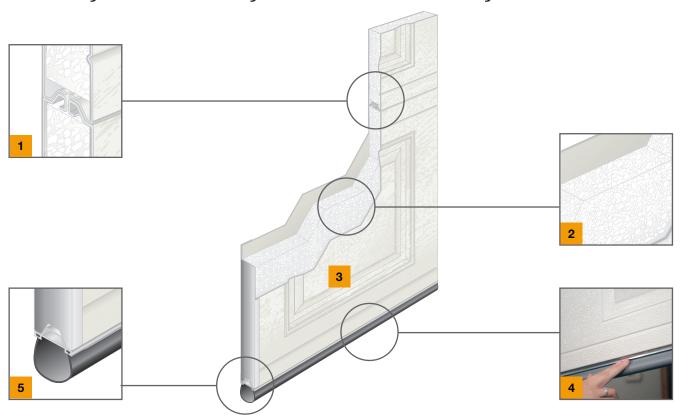

### Section Detail

**SECTION DETAIL** Therma Tech panels are produced in a woodgrain texture exterior face and stucco interior surface. All doors are customizable with 26 window designs and include clear annealed glass.

### Tongue & Groove Section Joints 1

Precisely designed thermally broken section joints reduce air infiltration and create weather tight seal.

### Aluminum Retainer 4

Hörmann minimizes floor corrosion by utilizing an aluminum bottom seal retainer that never rusts and is more durable than brittle plastic retainers.

### Sandwich Construction 2

3-layer steel front and back construction with insulating polystyrene core increases energy savings.

### Bottom Weather Seal 5

Keeps out wind, rain, debris and other elements for added energy savings.

#### Panel Embossment 3

Easy to clean woodgrain texture, galvanized and finish painted steel provide years of trouble-free performance and beauty.

Short Raised (Traditional)Long Raised (Ranch)

3 Country4 Cottage5 Shaker6 Flush