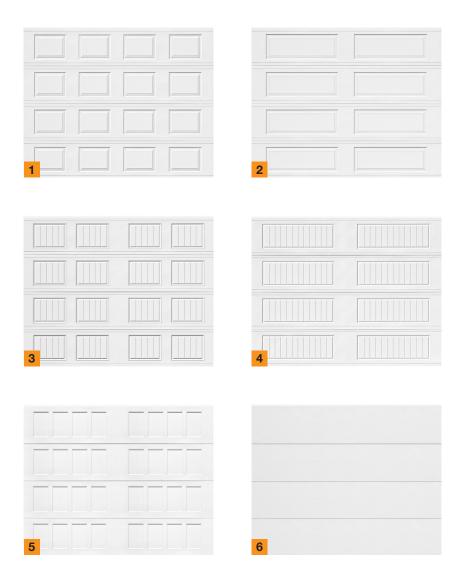

### Panel Design Options

### CHOOSE YOUR PANEL DESIGN.

Panels come in six different styles allowing you to choose the perfect match for the design of your home.