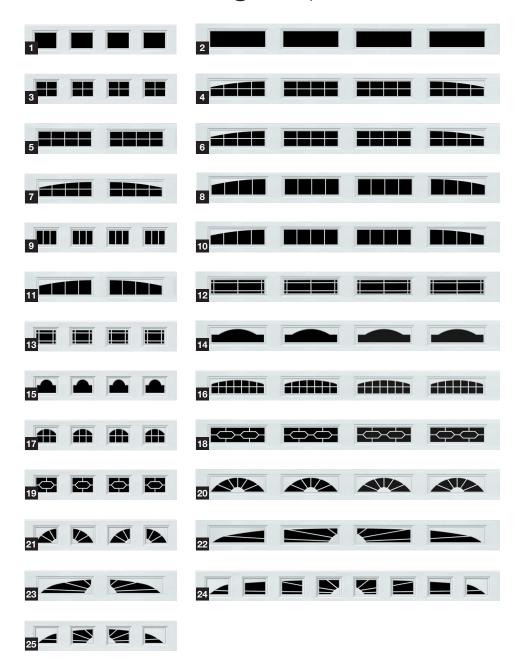

### Window Design Options

- 1 Standard Short
- Standard Long
- 3 Cross Short
- 4 Cross 8 Long (4 panels)
- Cross 8 Long (2 panels)
- 6 Cross 8 Long & Cross Arch
- 7 Cross Arch
- 8 Stockbridge Long
- 9 Stockbridge Short
- 10 Stockbridge & Arch Long
- 11 Stockbridge Arch
- 12 Prairie Long
- 13 Prairie Short
- 14 Cathedral Long
- 15 Cathedral Short
- 16 Cascade Long
- 17 Cascade Short
- 18 Diamond Long
- 19 Diamond Short
- 20 Sherwood Long
- 21 Sherwood Short
- 22 Sunrise Ranch (4 panels)
- 23 Sunrise Ranch (2 panels)
- 24 Sunrise Traditional (8 panels)
- 25 Sunrise Traditional (4 panels)