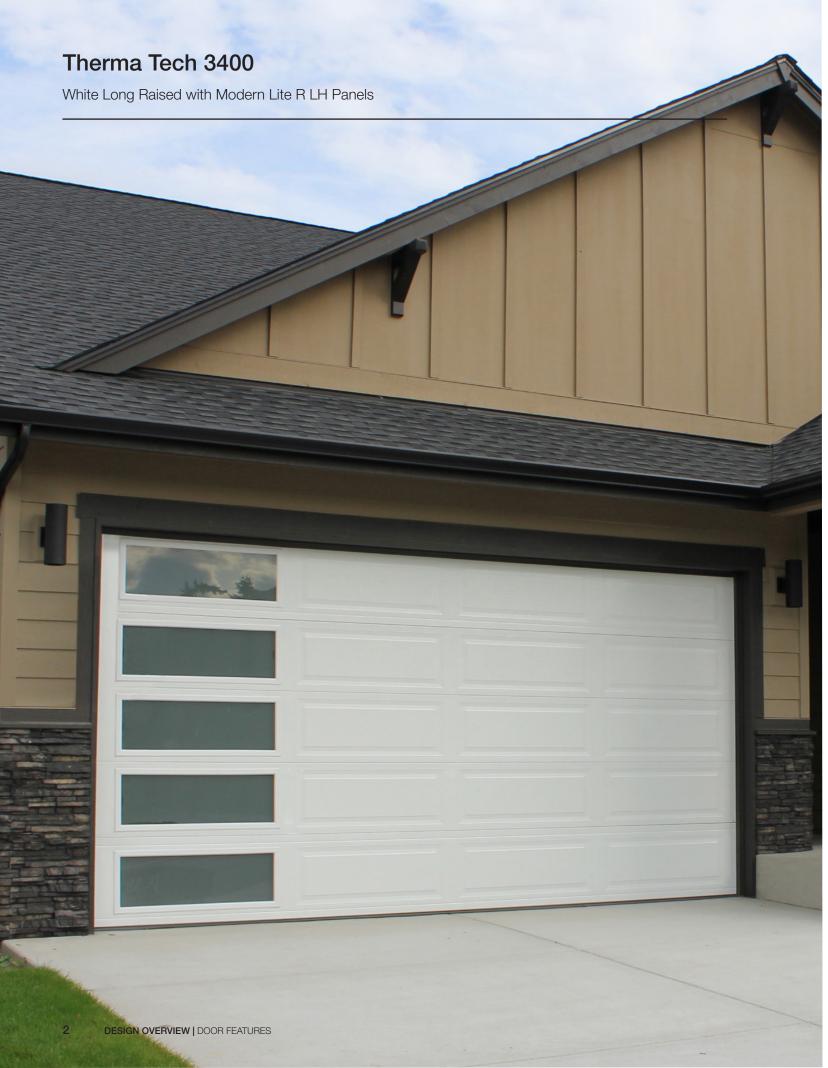

# THERMA TECH 3400

Residential Steel Garage Doors





### Therma Tech 3400

### **BETTER**



Door: Ltd Lifetime



Hardware: 3 yr



Springs: 3 yr

- R-9.0 Thermal Rating
- Steel Construction
- 1½" Polystyrene

- 7 Colors
- 6 Panel Designs
- 26 Window Designs

**Thermal Rating** Customizations Low Maintenance **Luxury Level** 



### Section Detail

**SECTION DETAIL** Therma Tech panels are produced in a woodgrain texture exterior face and stucco interior surface. All doors are customizable with 26 window designs and include clear annealed glass.

#### Left Facing Page Image:

White long raised with modern lite R LH panels

### Bottom Left Image:

Close-up of a white long raised panel with woodgrain texture

### Therma Tech 3400

Panel Features

# The Industry Leader in Innovative Door Safety, Durability, and Efficiency



### Tongue & Gro